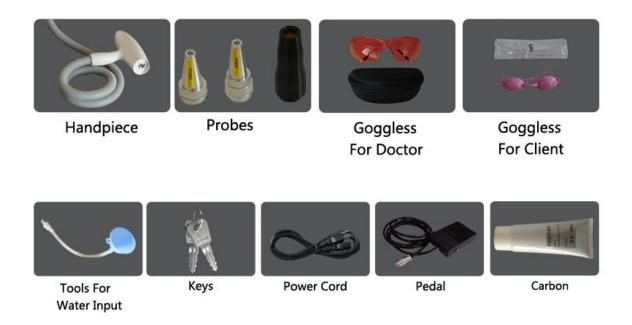

# The treatment room Temperature:22-28°C Humidity≤20%

- 1) Join the power line & foot pedal to the machine .
- 2) Input distilled water.
- (1). Water source: pure water or distilled water;
- (2). Screw off the caps of water inlet and water spilt at the same time;
- (3). Take advantage of water pipe and water funnel to input water
- (4). How to know enough water input?

#### Note:

- a. Be sure to use pure water and distilled water
- b. Change water every 3 months approximate
- 3) Make the emergency button on and insert the key to turn it right to open Turn right and it will be on, press it and it will be off.