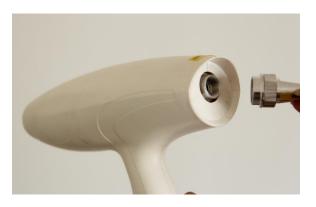

# Chapter 3 How to use SQ-2

- 1) Make sure water circulates normally.
- 2) Choose proper probe and Install it on the headpiece. Choose probe according to treatment, fix it well on the joint.probe according to

Probe of 1064nm is suitable for blue, black and cyan pigment, while 532 nm probes is suitable for red, green, coffee and brown pigment. Black doll probe suit for skin rejuvenation.

3) The operation.

Turn on machine, then you can see the first screen like this: Choose the treatment name according to your demand.