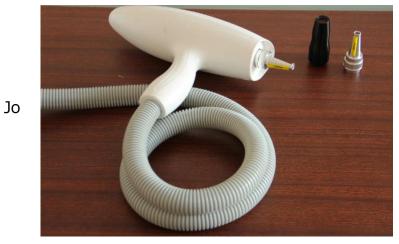

# Chapter 3 How to use SQ-2

- 1) Make sure water circulates normally.
- 2) Choose proper probe and Install it on the headpiece. Choose probe according to treatment, fix it well on the joint.probe according to

Probe of 1064nm is suitable for blue, black and cyan pigment, while 532 nm probes is suitable for red, green, coffee and brown pigment. Black doll probe suit for skin rejuvenation.

3) The operation.

Turn on machine, then you can see the first screen like this: Choose the treatment name according to your demand.