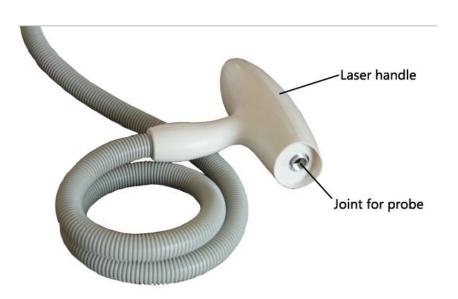

# Chapter 3 How to use SQ-2

- 1) Make sure water circulates normally.
- 2) Choose proper probe and Install it on the headpiece. Choose probe according to treatment, fix it well on the joint.probe according to