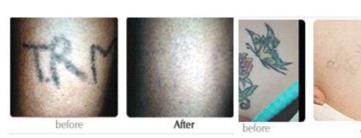

#### 4 Remove tattoo

The speed of flashes could be set 3HZ/5HZ.It is better to use high energy for treatment until treatment area seeps a little blood. It should have 45-90 days interval to continue next treatment until remove all.