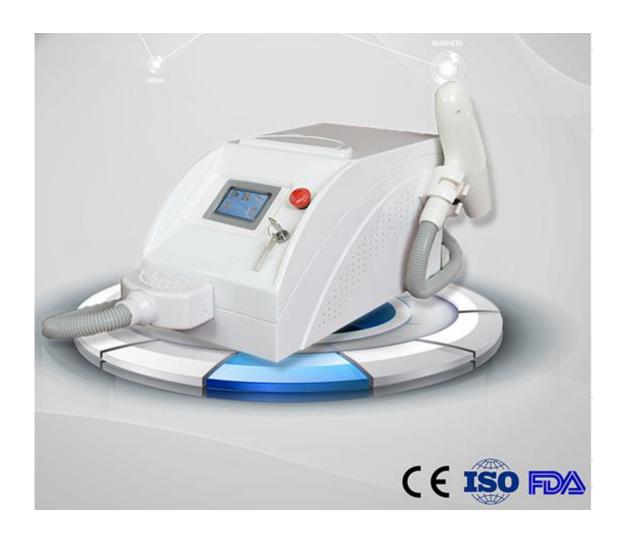

# Multifunctional Beauty System Model Number:SQ-2



#### **User Manual**

# Catalogue

Chapter 1 Safety notice

Chapter 2 Installation of SQ-2

- I Introduction
- II Operation notices
- III Installation

Chapter 3 How to use SQ-2

- I Notice
- II Operation skill & technique
- III Determinant difficulty for pigment removal

Chapter 4 Simple Maintenance of SQ-2

I Maintenance

#### II Indication for some malfunction



#### Chapter 1 Safety notice

Operator must wear professional protective glasses.

- 1. Pls avoid laser radiate.
- 2. The protection eyeglasses can not protect you for 100% safe. Because laser reflectes by glass, reflector, smooth surface of metal, etc. So you should better not watch the laser.
- 3. Stupefacient, liquid, gas, etc. those flammability and explosive things should not appear in the operation room.
- Operator shou