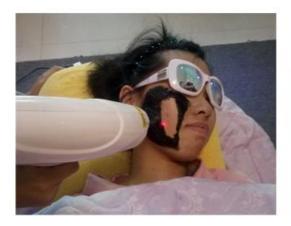

#### IV Black doll skin rejuvenation

- 1). Clean face, apply some carbon powder on the treatment area
- 2). Install 1320nm black doll probe
- 3). Do treatment with some gestures, please do not keep the shot on same area for long time, keep it moving on skin slowly