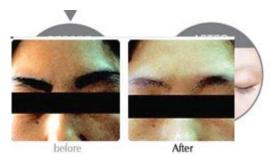

#### II Operation skill &technique for every treatment

Treatment for tattoo in eyebrow

Customer should not open eyes during treatment, operator should adjust energy according to depth of tattoo color, hold the handle, move it to treatment area slowly to make customer feel acceptable, the speed of flash could be set 3 HZ,keep head of the handle a two-finger distance to treatment area, start treatment from head of eyebrow to end, treat again in 5-10 minutes if the color of tattoo re-appear.