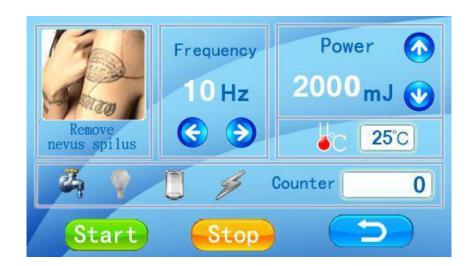

# " to choose language:

Then you can enter the next screen, you can set the parameter on this screen.

: From 1P/S to 10P/S

: From 1mJ to 2000mJ

: shows the used shot

: Water temperature protect system

:Alarm of water flow: no water or little water or no water circulation inside, the indicator will show as this and alarm sound following at the same time. In response, the machine will stop all working immediately

:When you touch "ready", this button will light, it means the machine ready to shot.

4) Find the optimal treatment distance

If the distance between skin and headpiece is too small, the energy of shot is weak .but if you place the headpiece a little father away from skin, you will find that the shot is of highest energy, but if too far away from skin. The energy becomes weak again. So we need to find which distance is the best for the treatment.