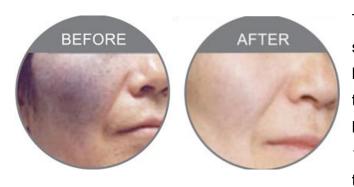

#### ⑤ Remove spot and naevus

The speed of flashed could be set 3HZ/5HZ.Keep 3-4 fingers distance between head of handle and treatment area. It is better to use high energy for treatment until treatment area seeps a little blood. It is advised to use 1064 nm head for normal spot and nevus treatment, but for deep color spot and naevus, it is better to use 532nm head for treatment. It should have a 15-30days interval to continue next treatment until remove all.

#### 6 Remove birthmark

The speed of flashes could be set 3HZ/5HZ.It is better to use high energy for treatment until treatment area seeps a little blood. It is advised to use 1064nm head for birthmark treatment, but for red and deep

color birthmark, it is better to use 532nm head for treatment. It should have 45-90 days interval to continue next treatment until remove all.